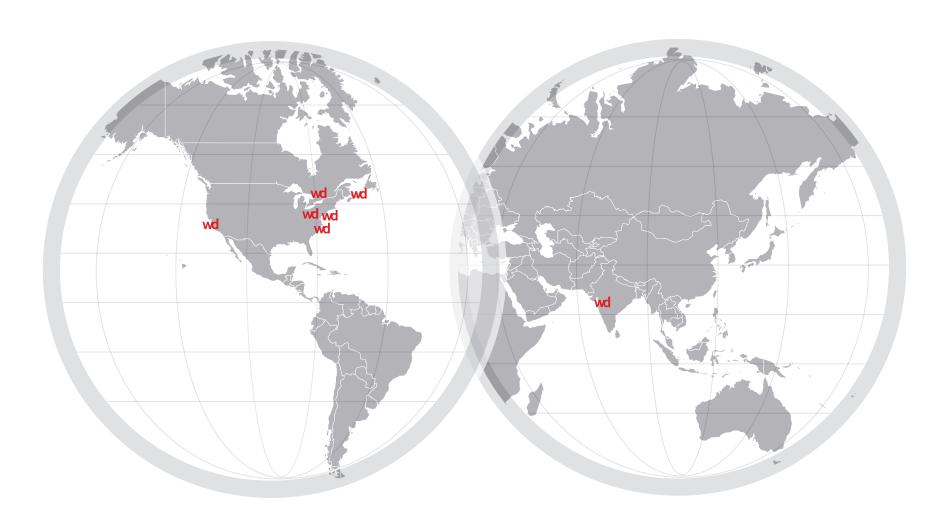

## Shopper visits have fallen EVERY MONTH FOR THE PAST TWO YEARS

## Internet sales +15% EVERY QUARTER FOR THE PAST TWO YEARS